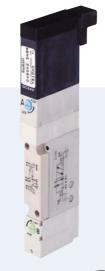

## 5/2- and 5/3-way Solenoid Valves for process pneumatics

- 11 mm width/station
- Compact design
- Block mounting
- Fast response times
- Type 8640
   Type 8644

Valve island

The solenoid valve Type 0460 consists of a servo controled solenoid valve with a double coile and a pneumatic slide valve. The principle allows switching of high pressures together with low power consumption and fast response times. All valves are equipped with manual override as a standard.