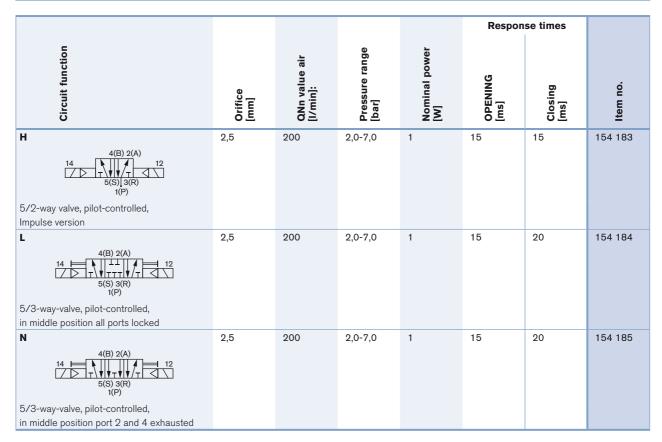

|
| Electrical connection<br>at the valve         | Rectangular plug                                                                               |
| Manual override                               | standard                                                                                       |
| Flow rate: QNn value<br>air [I/min]           | Measured at +20°C, 6 bar pressure at valve inlet and 1 bar pressure difference                 |
| Pressure values [bar]                         | Measured as overpressure to the atmospheric pressure                                           |
| Response times [ms]                           | Measured according to ISO 12238                                                                |





## Ordering chart for valves



## Dimensions [mm]



To find your nearest Bürkert facility, click on the orange box

www.burkert.com

In case of special application conditions, please consult for advice.

We reserve the right to make technical changes without notice.

 $\rightarrow$ 

1210/0\_EU\_en\_00895228